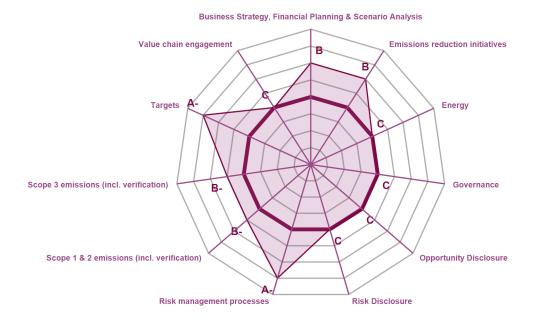

### **CATEGORY SCORES**

If a company scored C or below, they will not have been scored for Management or Leadership points (the dark purple line represents this).

Please download the CDP Scoring Introduction for more information.

# CATEGORY SCORES BENCHMARKING

Each category score in the bar chart represents the progression within each scoring level. Some categories have not been included for category score breakdown as either not enough questions feed into these categories to give a representative score or they are not scored at both Management and Leadership levels.

Scoring categories are groupings of questions by topic. They are sub-groups of the 2022 questionnaire modules and are consistent across all sectors. Weighting applied to each category varies across sectors to highlight the areas most important to environmental stewardship in specific sectors.