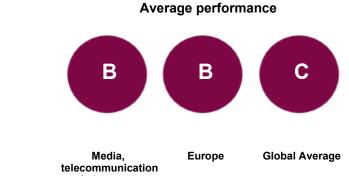

#### Your CDP score

В

s & data center services

### UNDERSTANDING YOUR SCORE REPORT

Ses received a B which is in the Management band. This is the same as the Europe regional average of B, and the same as the Media, telecommunications & data center services sector average of B.