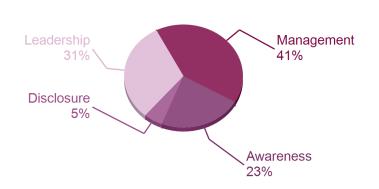

## **ACTIVITY GROUP PERFORMANCE**

Media, telecommunications & data center services

Your company is amongst 41% of companies that reached Management level in your Activity Group.

A sample of A-list companies from your Activity Group: