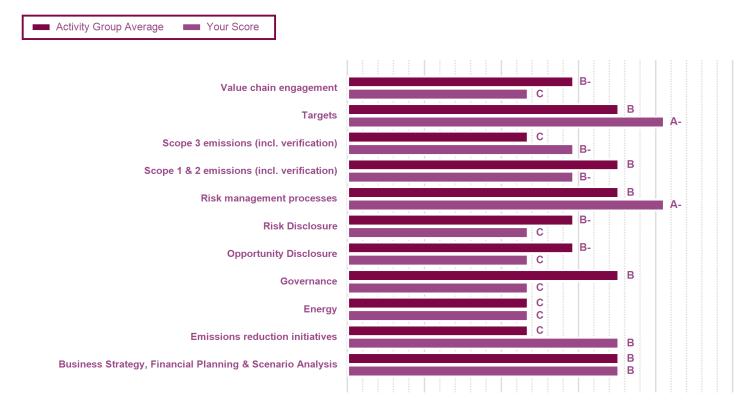

### **CATEGORY SCORES**

If a company scored C or below, they will not have been scored for Management or Leadership points (the dark purple line represents this).

Please download the CDP Scoring Introduction for more information.

# CATEGORY SCORES BENCHMARKING

Each category score in the bar chart represents the progression within each scoring level. Some categories have not been included for category score breakdown as either not enough questions feed into these categories to give a representative score or they are not scored at both Management and Leadership levels.

Scoring categories are groupings of questions by topic. They are sub-groups of the 2022 questionnaire modules and are consistent across all sectors. Weighting applied to each category varies across sectors to highlight the areas most important to environmental stewardship in specific sectors.