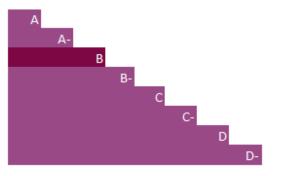

Leadership (A/A-): Implementing current best practices Management (B/B-): Taking coordinated action on climate issues Awareness (C/C-): Knowledge of impacts on, and of, climate issues

Disclosure (D/D-): Transparent about climate issues