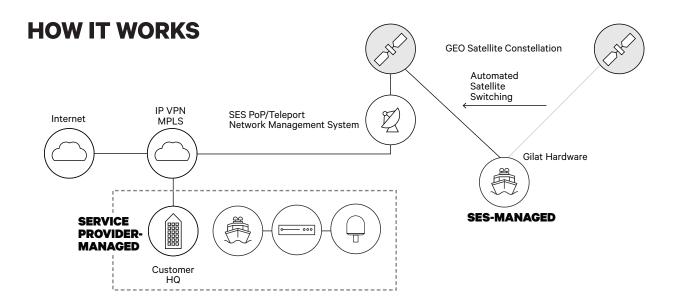

Your customers want simple and affordable solutions for fast, reliable connectivity. SES and Gilat are working together to provide this – starting in the Caribbean.

A new collaboration bundles the Gilat MarineRay 60P all-in-one Ku-band maritime VSAT terminal with SES Maritime+ capacity on both wide beam and high throughput satellites (HTS) to help make high-speed Mbps connectivity accessible to more users at sea. This all-in-one solution will help you tap into an underserved market, combining three low cost packages with easy installation – three cords and no crane required – and simple, plug-and-play operation.

## SES Maritime+ Connectivity Key Features and Benefits

- Unmatched maritime platform efficiency
- Access to increased data volumes
- Flexible service package options
- Easy to scale packages up or down
- Per terminal committed service levels
- Minimal capex investments
- Easy access with efficient, customer-centric resources management
- Well established dealer network
- Up to 120 Gbytes/Month