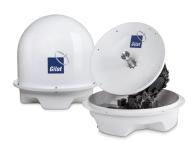

Gilat MarineRay 60P Terminal

The small vessel market is an area of enormous global opportunity, including approximately 600,000 leisure and fishing vessels. Until now, they have faced high terminal and installation costs coupled with expensive air time rates.

## Gilat MarineRay 60P Terminal Key Features and Benefits

- All-In-One integrated maritime terminal
- Fast, easy plug and play installation
  no crane required
- Low weight: 54 Kg
- 3-Axis control and stabilizer
- Automatic satellite acquisition
- High performance Capricorn modem/router
- Full Ku-band support