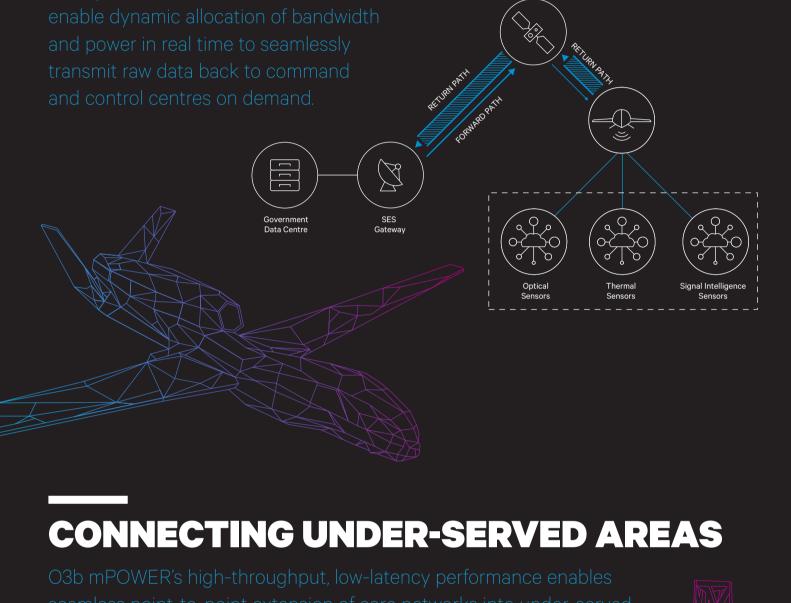

Expansive coverage between 50°N and 50°S—

96% of the global population

OFFLOADING ISR DATA
Configurable forward-to-return path ratios

O3b mPOWER

O3b mPOWER

Aggregated Satellite Node

O3b mPOWER provides leading cloud platforms—including Azure and Watson—with the reach and flexibility they need to extend high-quality cloud service to the edge of the global internet.