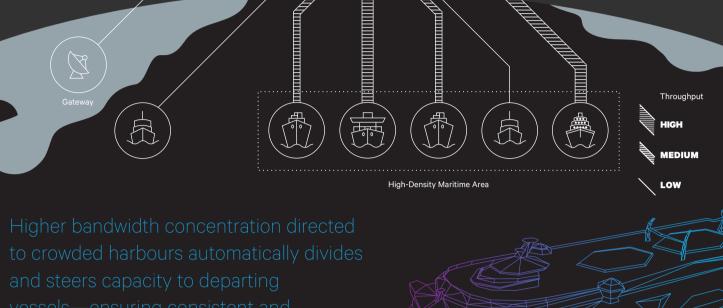

Expansive coverage between 50°N and 50°S—

96% of the global population

OFFLOADING ISR DATA
Configurable forward-to-return path ratios

O3b mPOWER

O3b mPOWER

Aggregated Satellite Node

O3b mPOWER provides leading cloud platforms—including Azure and Watson—with the reach and flexibility they need to extend high-quality cloud service to the edge of the global internet.